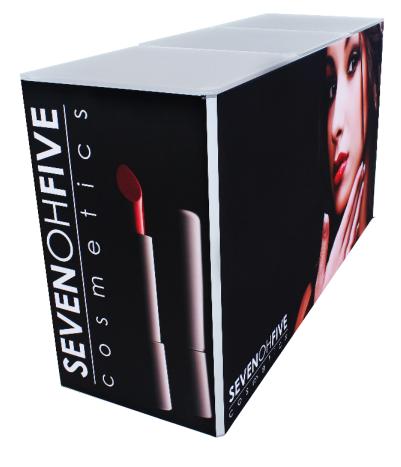

# **BIG SKY COUNTER 6'**

### **Product Features**

Big Sky Counter is part of the Resort Extrusion family—aluminum frames for Silicone-Edge Graphics (SEG). Custom-made on the premises, Big Sky Counter comes in varied sizes. Big Sky Counter accepts four individual custom fabric graphics, excluding top and bottom. Insert graphics after frame is constructed by tilting it on its side. Transversely, push corners of graphic into the frame's recessed groove. Then, starting midway on the frame going toward the corners, continue pushing in the straight edges of the graphic. Repeat three times. Place the frosted acrylic countertop last.

| Display Dimension | 72" x 40" x 23"       |
|-------------------|-----------------------|
| Graphic Size      | 24" x 41" & 72" x 41" |