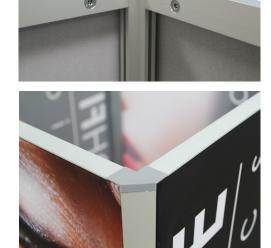

### **Product Features**

Big Sky Counter is part of the Resort Extrusion family—aluminum frames for Silicone-Edge Graphics (SEG). Custom-made on the premises, Big Sky Counter comes in varied sizes. Big Sky Counter accepts four individual custom fabric graphics, excluding top and bottom. Insert graphics after frame is constructed by tilting it on its side. Transversely, push corners of graphic into the frame's recessed groove. Then, starting midway on the frame going toward the corners, continue pushing in the straight edges of the graphic. Repeat three times. Place the frosted acrylic countertop last.

## Construction

| Construction                       |                                                |                         |  |
|------------------------------------|------------------------------------------------|-------------------------|--|
| Aluminum Extrusion Frame           |                                                | Acrylic Countertop      |  |
| Plastic Corner Caps                |                                                |                         |  |
| Weights - Dimensions               |                                                |                         |  |
| Shipping Weight                    | Box 1: 23 lbs<br>Box 2: 30lbs                  |                         |  |
| Shipping Dimensions                | Box 1: 73" x 7" x 10"<br>Box 2: 24" x 24" x 4" |                         |  |
| Package Includes                   |                                                |                         |  |
| (4) Vertical Extrusion pieces      |                                                | (3) Acyrlic Counter Top |  |
| (4) 2' Horizontal Extrusion Pieces |                                                | (1) Tool                |  |
| (4) 6' Horizontal Extrusion Pieces |                                                |                         |  |
| Warranty                           |                                                |                         |  |
| Lifetime on frame                  |                                                | 1 year on graphic       |  |