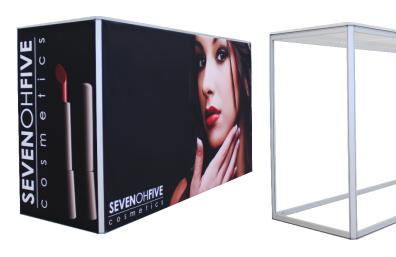

### **Product Features**

Big Sky Counter is part of the Resort Extrusion family—aluminum frames for Silicone-Edge Graphics (SEG). Custom-made on the premises, Big Sky Counter comes in varied sizes. Big Sky Counter accepts four individual custom fabric graphics, excluding top and bottom. Insert graphics after frame is constructed by tilting it on its side. Transversely, push corners of graphic into the frame's recessed groove. Then, starting midway on the frame going toward the corners, continue pushing in the straight edges of the graphic. Repeat three times. Place the frosted acrylic countertop last.

## Construction

| Construction                       |                                                |                         |  |
|------------------------------------|------------------------------------------------|-------------------------|--|
| Aluminum Extrusion Frame           |                                                | Acrylic Countertop      |  |
| Plastic Corner Caps                |                                                |                         |  |
| Weights - Dimensions               |                                                |                         |  |
| Shipping Weight                    | Box 1: 23 lbs<br>Box 2: 30lbs                  |                         |  |
| Shipping Dimensions                | Box 1: 73" x 7" x 10"<br>Box 2: 24" x 24" x 4" |                         |  |
| Package Includes                   |                                                |                         |  |
| (4) Vertical Extrusion pieces      |                                                | (3) Acyrlic Counter Top |  |
| (4) 2' Horizontal Extrusion Pieces |                                                | (1) Tool                |  |
| (4) 6' Horizontal Extrusion Pieces |                                                |                         |  |
| Warranty                           |                                                |                         |  |
| Lifetime on frame                  |                                                | 1 year on graphic       |  |