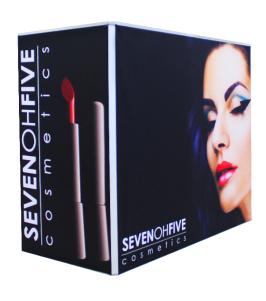

## **BIG SKY COUNTER 4'**

## **Product Features**

Big Sky Counter is part of the Resort Extrusion family—aluminum frames for Silicone-Edge Graphics (SEG). Custom-made on the premises, Big Sky Counter comes in varied sizes. Big Sky Counter accepts four individual custom fabric graphics, excluding top and bottom. Insert graphics after frame is constructed by tilting it on its side. Transversely, push corners of graphic into the frame's recessed groove. Then, starting midway on the frame going toward the corners, continue pushing in the straight edges of the graphic. Repeat three times. Place the frosted acrylic countertop last.

| Display Dimension | 48" x 40" x 23"       |
|-------------------|-----------------------|
| Graphic Size      | 24" x 41" & 48" x 41" |