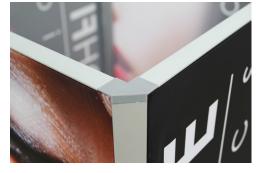

## **BIG SKY COUNTER 4'**

## **Product Features**

Big Sky Counter is part of the Resort Extrusion family—aluminum frames for Silicone-Edge Graphics (SEG). Custom-made on the premises, Big Sky Counter comes in varied sizes. Big Sky Counter accepts four individual custom fabric graphics, excluding top and bottom. Insert graphics after frame is constructed by tilting it on its side. Transversely, push corners of graphic into the frame's recessed groove. Then, starting midway on the frame going toward the corners, continue pushing in the straight edges of the graphic. Repeat three times. Place the frosted acrylic countertop last.