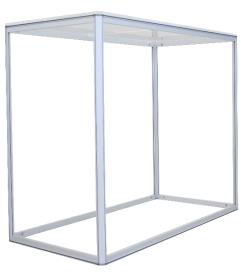

## **Product Features**

Big Sky Counter is part of the Resort Extrusion family—aluminum frames for Silicone-Edge Graphics (SEG). Custom-made on the premises, Big Sky Counter comes in varied sizes. Big Sky Counter accepts four individual custom fabric graphics, excluding top and bottom. Insert graphics after frame is constructed by tilting it on its side. Transversely, push corners of graphic into the frame's recessed groove. Then, starting midway on the frame going toward the corners, continue pushing in the straight edges of the graphic. Repeat three times. Place the frosted acrylic countertop last.

| Construction                       |     |                                              |  |
|------------------------------------|-----|----------------------------------------------|--|
| Aluminum Extrusion Frame           |     | Acrylic Countertop                           |  |
| Plastic Corner Caps                |     |                                              |  |
| Weights - Dimensions               |     |                                              |  |
| Shipping Weight                    | 007 | ( 1: 20 lbs<br>( 2: 20 lbs                   |  |
| Shipping Dimensions                |     | ox 1: 49" x 7" x 10"<br>ox 2: 24" x 24" x 4" |  |
| Package Includes                   |     |                                              |  |
| (4) Vertical Extrusion pieces      |     | (2) Acyrlic Counter Top                      |  |
| (4) 2' Horizontal Extrusion Pieces |     | (1) Tool                                     |  |
| (4) 4' Horizontal Extrusion Pieces |     |                                              |  |
| Warranty                           |     |                                              |  |
| Lifetime on frame                  |     | 1 year on graphic                            |  |