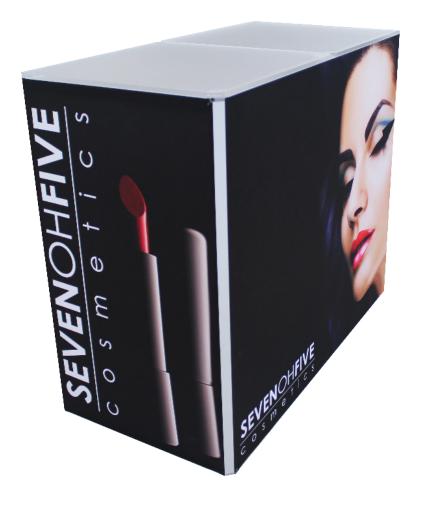

## **BIG SKY COUNTER 4'**

## **Product Features**

Big Sky Counter is part of the Resort Extrusion family—aluminum frames for Silicone-Edge Graphics (SEG). Custom-made on the premises, Big Sky Counter comes in varied sizes. Big Sky Counter accepts four individual custom fabric graphics, excluding top and bottom. Insert graphics after frame is constructed by tilting it on its side. Transversely, push corners of graphic into the frame's recessed groove. Then, starting midway on the frame going toward the corners, continue pushing in the straight edges of the graphic. Repeat three times. Place the frosted acrylic countertop last.

| Display Dimension | 48" x 40" x 23"       |
|-------------------|-----------------------|
| Graphic Size      | 24" x 41" & 48" x 41" |