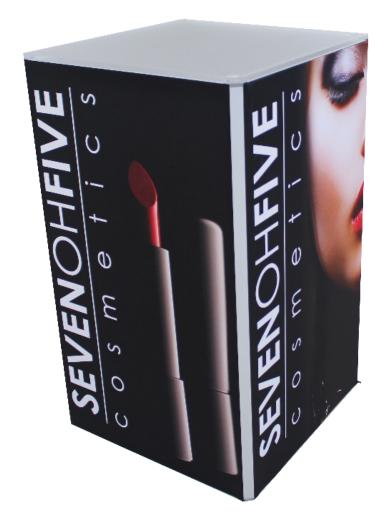

# **BIG SKY COUNTER 2'**

# **Product Features**

Big Sky Counter is part of the Resort Extrusion family—aluminum frames for Silicone-Edge Graphics (SEG). Custom-made on the premises, Big Sky Counter comes in varied sizes. Big Sky Counter accepts four individual custom fabric graphics, excluding top and bottom. Insert graphics after frame is constructed by tilting it on its side. Transversely, push corners of graphic into the frame's recessed groove. Then, starting midway on the frame going toward the corners, continue pushing in the straight edges of the graphic. Repeat three times. Place the frosted acrylic countertop last.

| Display Dimension | 23" x 40" x 23" |
|-------------------|-----------------|
| Graphic Size      | 24" x 41"       |