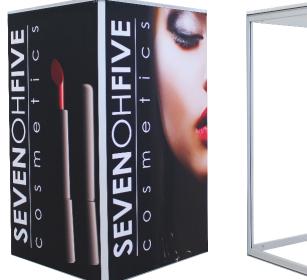

# **Product Features**

Big Sky Counter is part of the Resort Extrusion family—aluminum frames for Silicone-Edge Graphics (SEG). Custom-made on the premises, Big Sky Counter comes in varied sizes. Big Sky Counter accepts four individual custom fabric graphics, excluding top and bottom. Insert graphics after frame is constructed by tilting it on its side. Transversely, push corners of graphic into the frame's recessed groove. Then, starting midway on the frame going toward the corners, continue pushing in the straight edges of the graphic. Repeat three times. Place the frosted acrylic countertop last.

### Construction

| Aluminum Extrusion Frame           |                                                | Acrylic Countertop      |  |
|------------------------------------|------------------------------------------------|-------------------------|--|
| Plastic Corner Caps                |                                                |                         |  |
| Weights - Dimensions               |                                                |                         |  |
| Shipping Weight                    | Box 1: 17 lbs<br>Box 2: 10 lbs                 |                         |  |
| Shipping Dimensions                | Box 1: 49" x 7" x 10"<br>Box 2: 24" x 24" x 4" |                         |  |
| Package Includes                   |                                                |                         |  |
| (4) Vertical Extrusion pieces      |                                                | (1) Acyrlic Counter Top |  |
| (8) 2' Horizontal Extrusion pieces |                                                | (1) Tool                |  |
| Warranty                           |                                                |                         |  |
| Lifetime on frame                  |                                                | 1 year on graphic       |  |