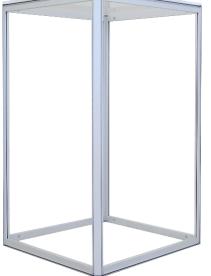

### Construction

| Aluminum Extrusion Frame           |                                                | Acrylic Countertop      |  |
|------------------------------------|------------------------------------------------|-------------------------|--|
| Plastic Corner Caps                |                                                |                         |  |
| Weights - Dimensions               |                                                |                         |  |
| Shipping Weight                    | Box 1: 17 lbs<br>Box 2: 10 lbs                 |                         |  |
| Shipping Dimensions                | Box 1: 49" x 7" x 10"<br>Box 2: 24" x 24" x 4" |                         |  |
| Package Includes                   |                                                |                         |  |
| (4) Vertical Extrusion pieces      |                                                | (1) Acyrlic Counter Top |  |
| (8) 2' Horizontal Extrusion pieces |                                                | (1) Tool                |  |
| Warranty                           |                                                |                         |  |
| Lifetime on frame                  |                                                | 1 year on graphic       |  |