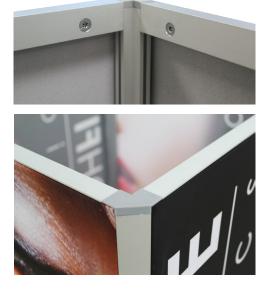

### Construction

| Aluminum Extrusion Frame           |                                                | Acrylic Countertop      |  |
|------------------------------------|------------------------------------------------|-------------------------|--|
| Plastic Corner Caps                |                                                |                         |  |
| Weights - Dimensions               |                                                |                         |  |
| Shipping Weight                    | Box 1: 17 lbs<br>Box 2: 10 lbs                 |                         |  |
| Shipping Dimensions                | Box 1: 49" x 7" x 10"<br>Box 2: 24" x 24" x 4" |                         |  |
| Package Includes                   |                                                |                         |  |
| (4) Vertical Extrusion pieces      |                                                | (1) Acyrlic Counter Top |  |
| (8) 2' Horizontal Extrusion pieces |                                                | (1) Tool                |  |
| Warranty                           |                                                |                         |  |
| Lifetime on frame                  |                                                | 1 year on graphic       |  |