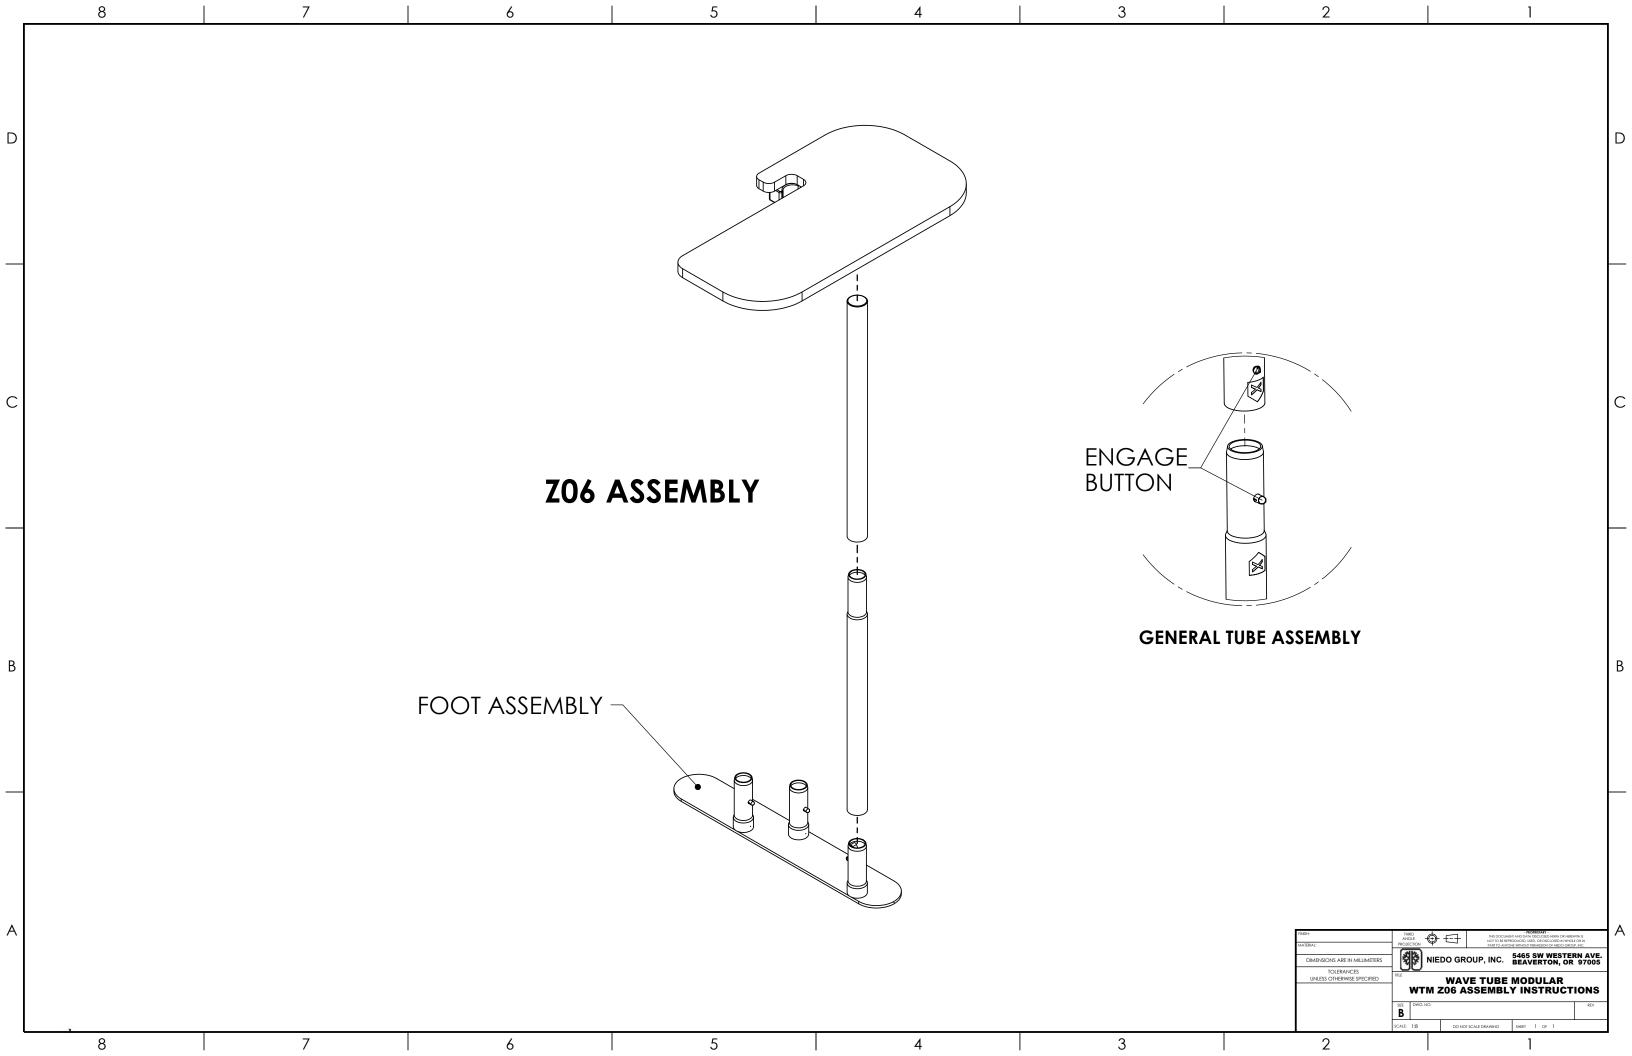

## NOTES: UNLESS OTHERWISE SPECIFIED:

- 1. ASSEMBLY TIME: 1 HOUR WITH 1 PERSON.
- 2. NUMBERED HEXAGONS MATCH THE NUMBERED LABELS ON EACH PART DURING ASSEMBLY.
- 3. FEET STYLE MAY VARY.