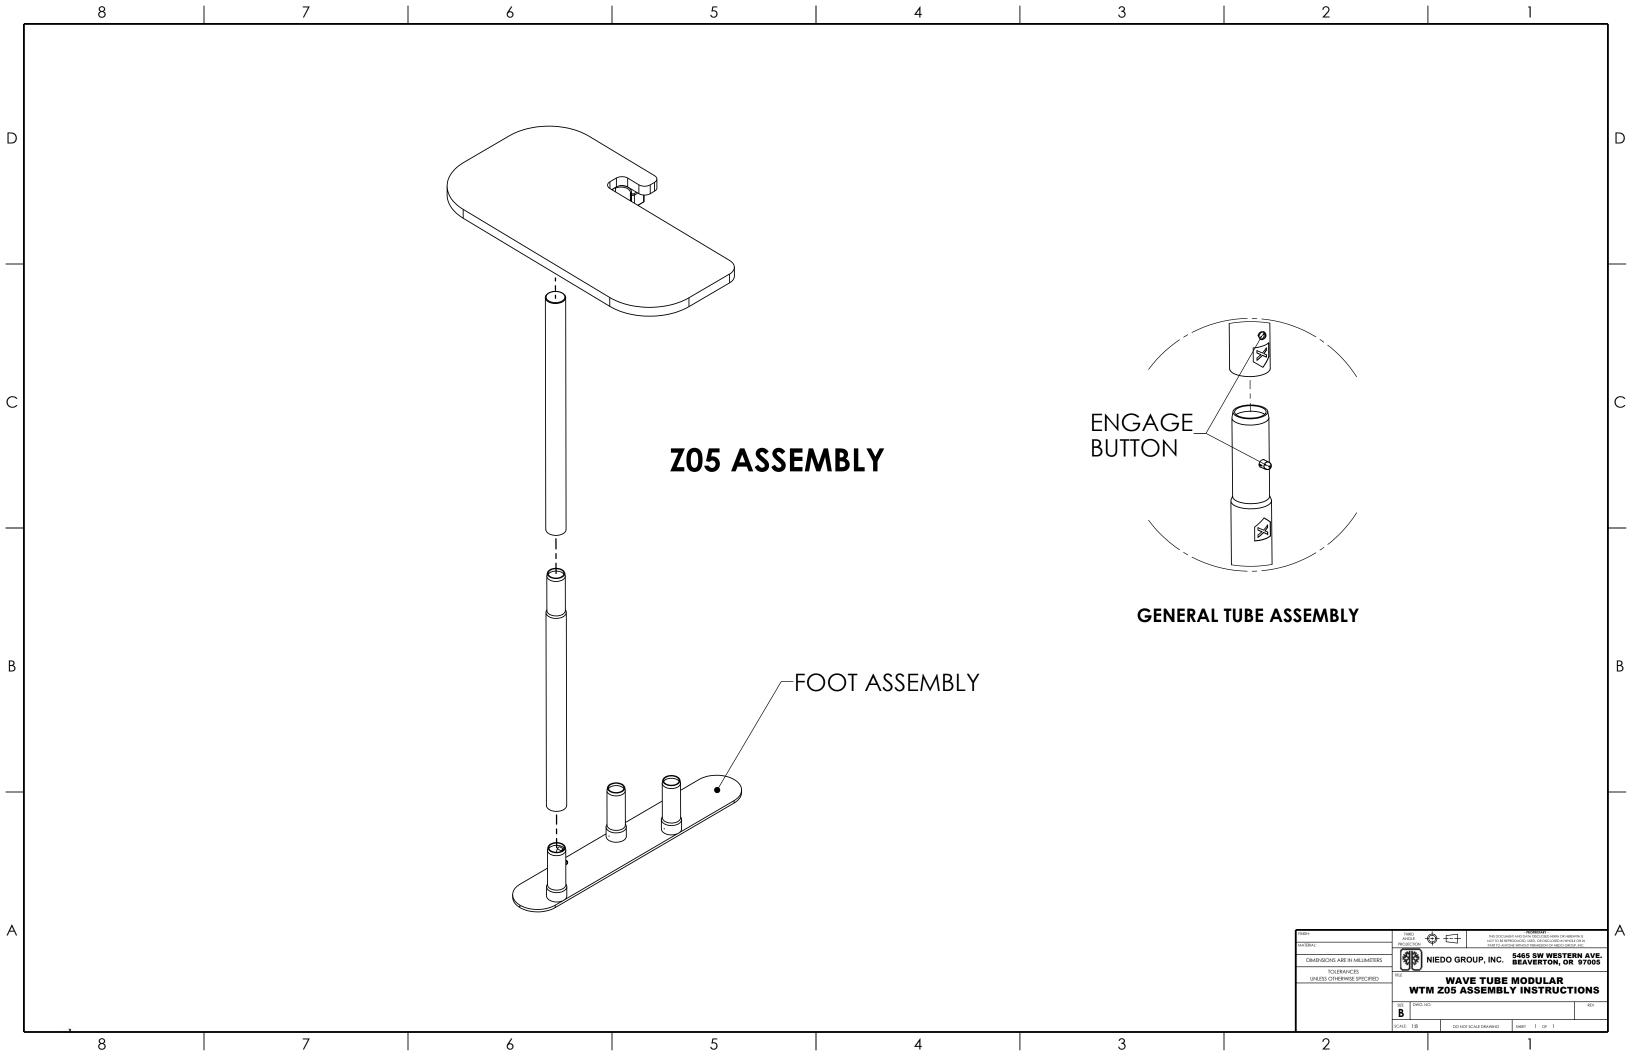

## NOTES: UNLESS OTHERWISE SPECIFIED:

- 1. ASSEMBLY TIME: 1 HOUR WITH 1 PERSON.
- 2. NUMBERED HEXAGONS MATCH THE NUMBERED LABELS ON EACH PART DURING ASSEMBLY.
- 3. FEET STYLE MAY VARY.