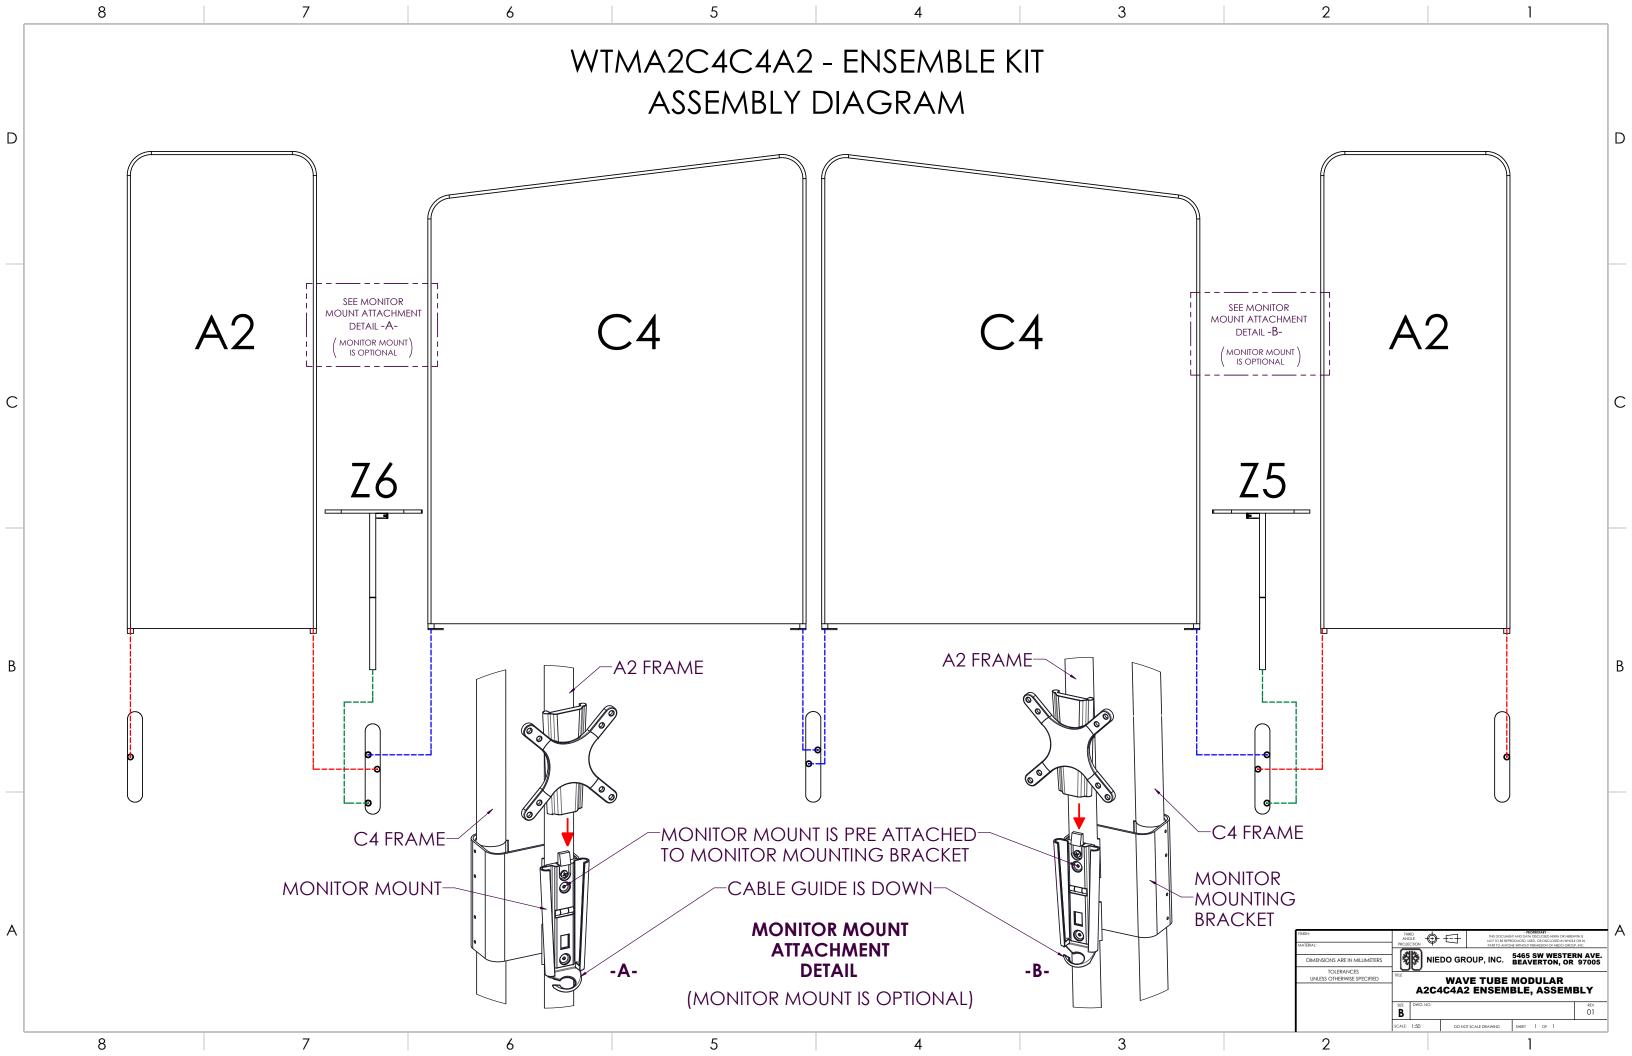

## **NOTES:** UNLESS OTHERWISE SPECIFIED:

- 1. ASSEMBLY TIME: 1 HOUR WITH 1 PERSON.
- 2. NUMBERED HEXAGONS MATCH THE NUMBERED LABELS ON EACH PART DURING ASSEMBLY.
- 3. FEET STYLE MAY VARY.

REVISIONS

REV DESCRIPTION ENGINEER DATE