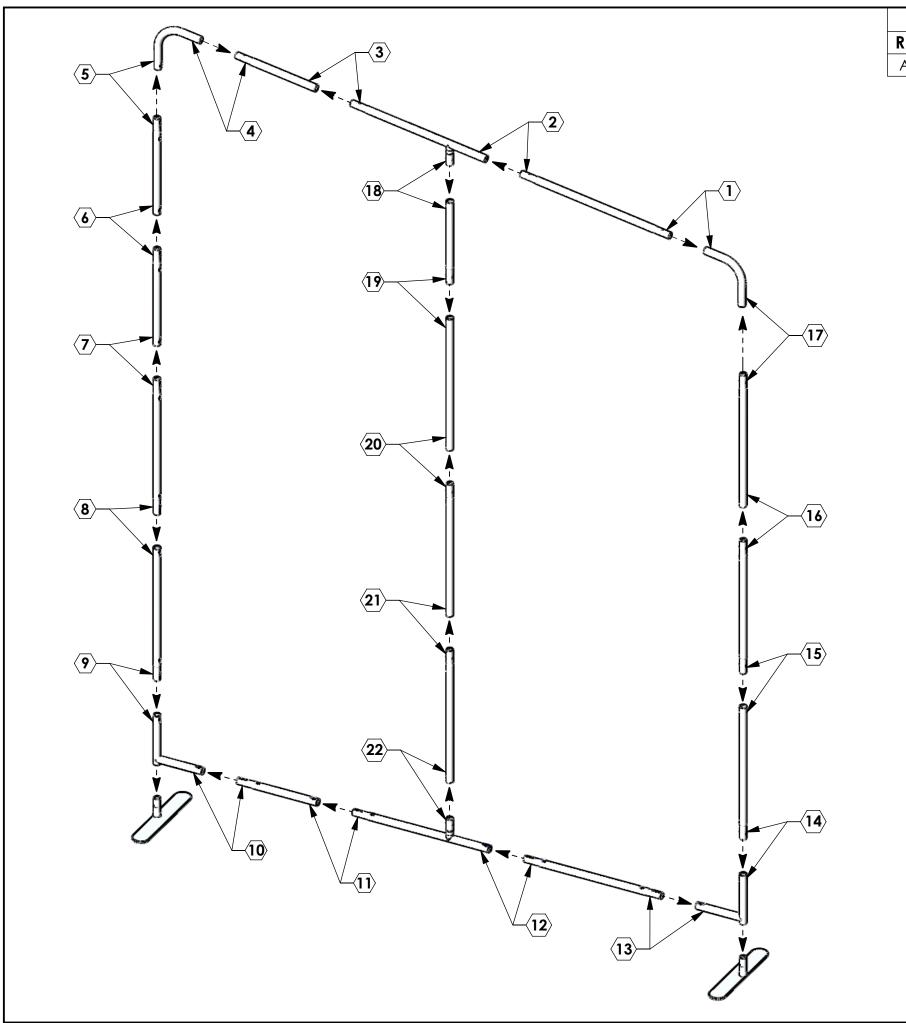

## **NOTES:** UNLESS OTHERWISE SPECIFIED:

- 1. ASSEMBLY TIME: 1 HOUR WITH 1 PERSON.
- 2. NUMBERED HEXAGONS MATCH THE NUMBERED LABELS ON EACH PART DURING ASSEMBLY.
- 3. FEET STYLE MAY VARY.

REVISIONS

REV DESCRIPTION ENGINEER DATE