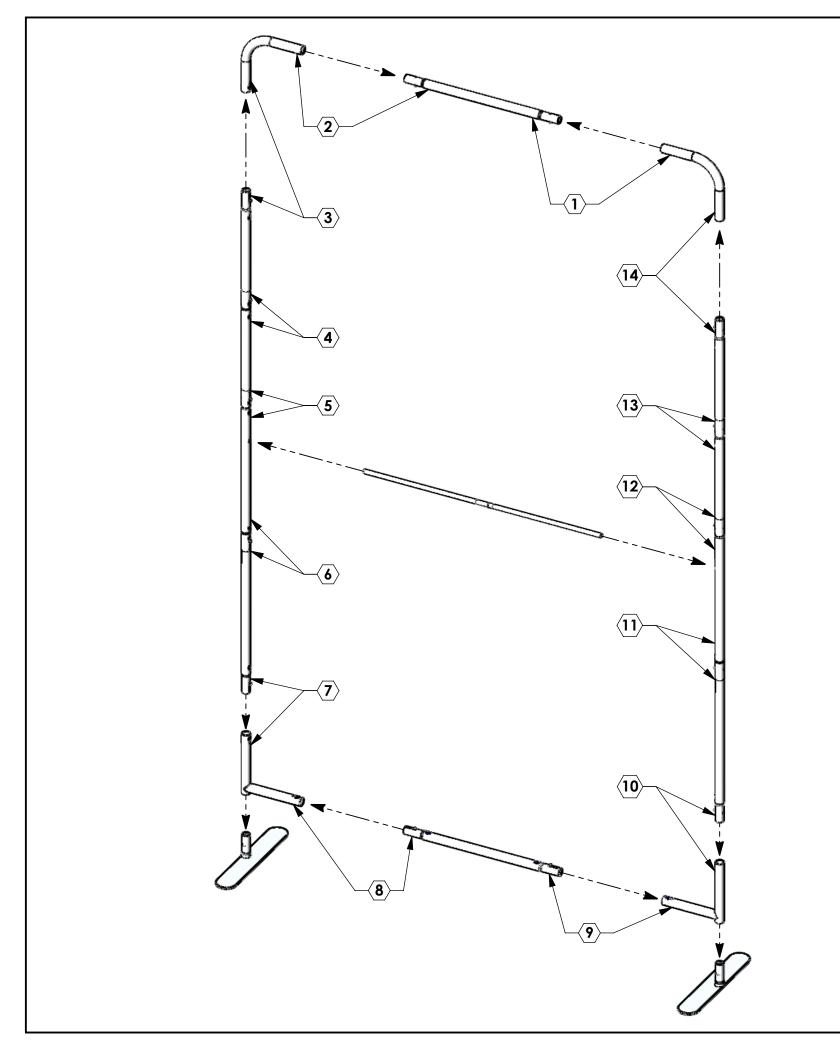

## **NOTES:** UNLESS OTHERWISE SPECIFIED:

- 1. ASSEMBLY TIME: 1 HOUR WITH 1 PERSON.
- 2. NUMBERED HEXAGONS MATCH THE NUMBERED LABELS ON EACH PART DURING ASSEMBLY.
- 3. FEET STYLE MAY VARY.

REVISIONS

REV DESCRIPTION ENGINEER DATE