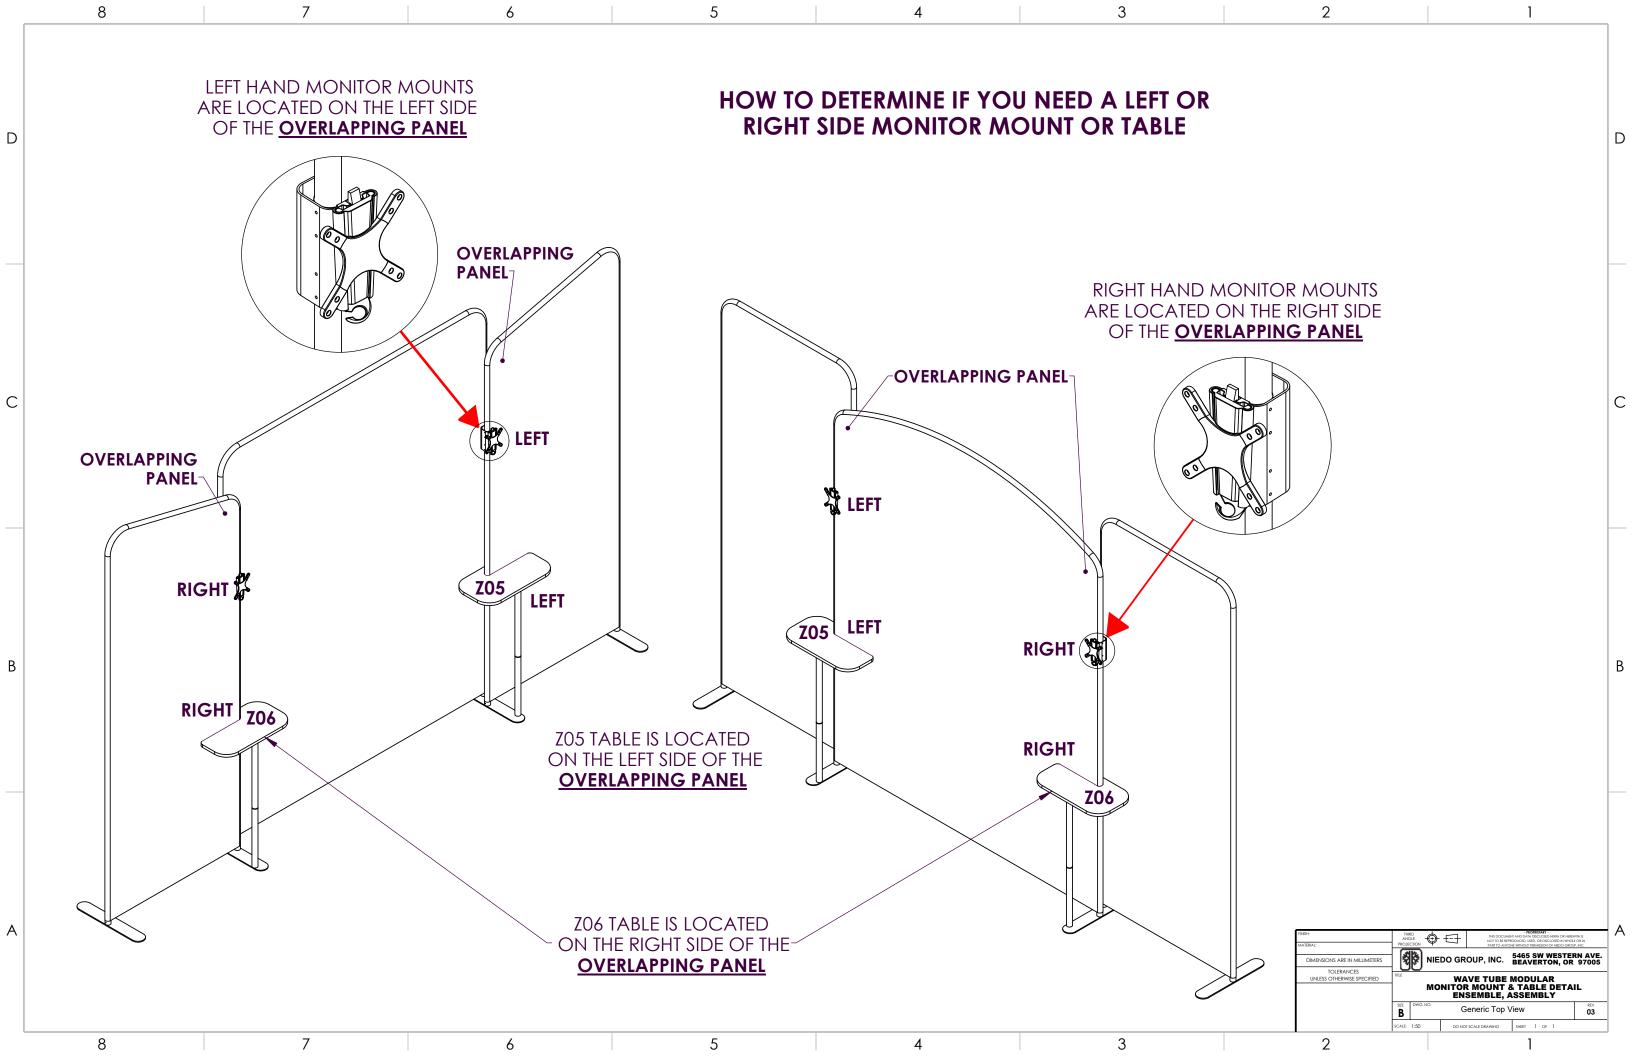

## NOTES: UNLESS OTHERWISE SPECIFIED:

- 1. ASSEMBLY TIME: 1 HOUR WITH 1 PERSON.
- 2. NUMBERED HEXAGONS MATCH THE NUMBERED LABELS ON EACH PART DURING ASSEMBLY.
- 3. FEET STYLE MAY VARY.