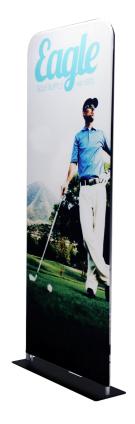

## PRODUCT DESCRIPTION

Expedite your banner stand setup time while adding lavish appeal with our newest EZ Tube fabric display - the EZ Extend! Customize a single-sided (choose white or black back fabric) or double-sided dye-sublimated stretch fabric print. To assemble, secure the longest vertical poles onto the black steel base using the included allen wrench. Add the bottom horizontal support pole and secure. Snap on the remaining vertical poles, then top frame with the curved bar to complete. Tilt or lay down the frame to swiftly drape with the pillowcase graphic. Using the industrial-sized zipper, zip underneath the bottom support pole, maximizing fabric tension.

| DISPLAY DIMENSIONS                                         | 37.5"W x 126"H x 10"D                               |                                      |  |
|------------------------------------------------------------|-----------------------------------------------------|--------------------------------------|--|
| GRAPHIC SIZE                                               | 38″                                                 | W x 126″H                            |  |
| GRAPHIC MATERIAL                                           |                                                     |                                      |  |
| Stretch fabric                                             |                                                     |                                      |  |
| GRAPHIC FINISHING                                          |                                                     |                                      |  |
| Sewn on left, right, and top with a zipper at the bottom   |                                                     |                                      |  |
| DISPLAY CONSTRUCTION                                       |                                                     |                                      |  |
| Steel base with aluminum tube frame (1.125" / 28.5mm dia.) |                                                     |                                      |  |
| SHIPPING WEIGHTS & DIMENSIONS                              |                                                     |                                      |  |
| Shipping Weight                                            | 17 lbs (stand only)<br>19 lbs (with graphic)        |                                      |  |
| Shipping Dimensions                                        | 39.5″L x 11″W x 4″H                                 |                                      |  |
| LARGE QUANTITY FREIGHT                                     |                                                     |                                      |  |
| Freight Shipping                                           | 40                                                  | 40 boxes per 48"L x 40"W x 49"H skid |  |
| Freight Weight                                             | 725 lbs (frame only)<br>805 lbs (frame and graphic) |                                      |  |
| GRAPHIC TURN AROUND TIME                                   |                                                     |                                      |  |
| 2 business days after proof approval                       |                                                     |                                      |  |
| AVAILABLE ACCESSORIES                                      |                                                     |                                      |  |
| 36" Silver bag                                             |                                                     | EZ Tube LED Light - Silver or Black  |  |
| AVAILABILITY                                               |                                                     | CA and PA                            |  |