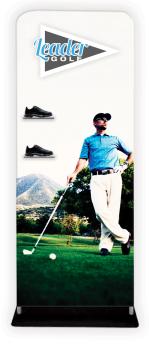

## PRODUCT DESCRIPTION

Expedite your banner stand setup time while adding lavish appeal with our newest EZ Tube fabric display - the EZ Extend! Customize a single-sided (choose white or black back fabric) or double-sided dye-sublimated stretch fabric print. To assemble, secure the longest vertical poles onto the black steel base using the included allen wrench. Add the bottom horizontal support pole and secure. Snap on the remaining vertical poles, then top frame with the curved bar to complete. Tilt or lay down the frame to swiftly drape with the pillowcase graphic. Using the industrial-sized zipper, zip underneath the bottom support pole, maximizing fabric tension.

EZ Tube LED Light - Silver or Black

EZ EXTEND 3' x 10.5' EZ EXTEND FABRIC DISPLAYS PRODUCT CODE: EZ-ETE36x126