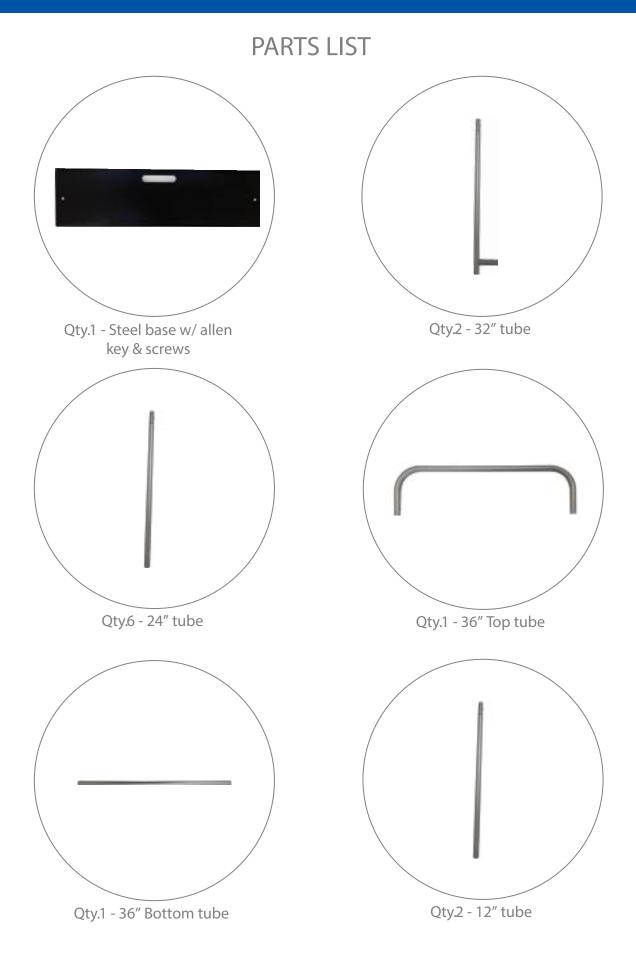

## PRODUCT DESCRIPTION

Expedite your banner stand setup time while adding lavish appeal with our newest EZ Tube fabric display - the EZ Extend! Customize a single-sided (choose white or black back fabric) or double-sided dye-sublimated stretch fabric print. To assemble, secure the longest vertical poles onto the black steel base using the included allen wrench. Add the bottom horizontal support pole and secure. Snap on the remaining vertical poles, then top frame with the curved bar to complete. Tilt or lay down the frame to swiftly drape with the pillowcase graphic. Using the industrial-sized zipper, zip underneath the bottom support pole, maximizing fabric tension.

## SET UP INSTRUCTIONS EZEXTEND FABRIC DISPLAY

36'

Connect numbered tubes together.

PRESS

Snap tubes together.

Screw base to tube with threaded bottom.

Cover frame with fabric graphic.

To assemble, secure the longest vertical poles onto the black steel base using the included allen wrench. Add the bottom horizontal support pole and secure. Snap on the remaining vertical poles, then top frame with the curved bar to complete. Tilt or lay down **EZ**EXTEND to swiftly drape with the pillowcase graphic. Using the industrial-size zipper, zip underneath the bottom support pole, maximizing fabric tension.