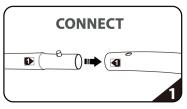

## SET UP INSTRUCTIONS EZEXTEND FABRIC DISPLAY

36'

Connect numbered tubes together.

PRESS

Snap tubes together.

Screw base to tube with threaded bottom.

Cover frame with fabric graphic.

To assemble, secure the longest vertical poles onto the black steel base using the included allen wrench. Add the bottom horizontal support pole and secure. Snap on the remaining vertical poles, then top frame with the curved bar to complete. Tilt or lay down **EZ**EXTEND to swiftly drape with the pillowcase graphic. Using the industrial-size zipper, zip underneath the bottom support pole, maximizing fabric tension.