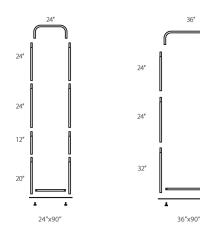

| DISPLAY DIMENSIONS                                         | 37.5"W x 126"H x 10"D                               |                                      |  |
|------------------------------------------------------------|-----------------------------------------------------|--------------------------------------|--|
| GRAPHIC SIZE                                               | 38″                                                 | W x 126″H                            |  |
| GRAPHIC MATERIAL                                           |                                                     |                                      |  |
| Stretch fabric                                             |                                                     |                                      |  |
| GRAPHIC FINISHING                                          |                                                     |                                      |  |
| Sewn on left, right, and top with a zipper at the bottom   |                                                     |                                      |  |
| DISPLAY CONSTRUCTION                                       |                                                     |                                      |  |
| Steel base with aluminum tube frame (1.125" / 28.5mm dia.) |                                                     |                                      |  |
| SHIPPING WEIGHTS & DIMENSIONS                              |                                                     |                                      |  |
| Shipping Weight                                            | 17 lbs (stand only)<br>19 lbs (with graphic)        |                                      |  |
| Shipping Dimensions                                        | 39.5″L x 11″W x 4″H                                 |                                      |  |
| LARGE QUANTITY FREIGHT                                     |                                                     |                                      |  |
| Freight Shipping                                           | 40                                                  | 40 boxes per 48"L x 40"W x 49"H skid |  |
| Freight Weight                                             | 725 lbs (frame only)<br>805 lbs (frame and graphic) |                                      |  |
| GRAPHIC TURN AROUND TIME                                   |                                                     |                                      |  |
| 2 business days after proof approval                       |                                                     |                                      |  |
| AVAILABLE ACCESSORIES                                      |                                                     |                                      |  |
| 36" Silver bag                                             |                                                     | EZ Tube LED Light - Silver or Black  |  |
| AVAILABILITY                                               |                                                     | CA and PA                            |  |