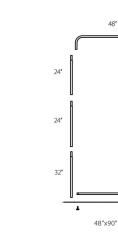

| DISPLAY DIMENSIONS                                         | 37.5"W x 126"H x 10"D                               |                                      |  |
|------------------------------------------------------------|-----------------------------------------------------|--------------------------------------|--|
| GRAPHIC SIZE                                               | 38″                                                 | W x 126″H                            |  |
| GRAPHIC MATERIAL                                           |                                                     |                                      |  |
| Stretch fabric                                             |                                                     |                                      |  |
| GRAPHIC FINISHING                                          |                                                     |                                      |  |
| Sewn on left, right, and top with a zipper at the bottom   |                                                     |                                      |  |
| DISPLAY CONSTRUCTION                                       |                                                     |                                      |  |
| Steel base with aluminum tube frame (1.125" / 28.5mm dia.) |                                                     |                                      |  |
| SHIPPING WEIGHTS & DIMENSIONS                              |                                                     |                                      |  |
| Shipping Weight                                            | 17 lbs (stand only)<br>19 lbs (with graphic)        |                                      |  |
| Shipping Dimensions                                        | 39.5″L x 11″W x 4″H                                 |                                      |  |
| LARGE QUANTITY FREIGHT                                     |                                                     |                                      |  |
| Freight Shipping                                           | 40                                                  | 40 boxes per 48"L x 40"W x 49"H skid |  |
| Freight Weight                                             | 725 lbs (frame only)<br>805 lbs (frame and graphic) |                                      |  |
| GRAPHIC TURN AROUND TIME                                   |                                                     |                                      |  |
| 2 business days after proof approval                       |                                                     |                                      |  |
| AVAILABLE ACCESSORIES                                      |                                                     |                                      |  |
| 36" Silver bag                                             |                                                     | EZ Tube LED Light - Silver or Black  |  |
| AVAILABILITY                                               |                                                     | CA and PA                            |  |