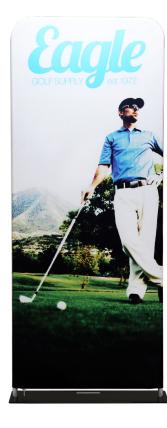

## PRODUCT DESCRIPTION

Expedite your banner stand setup time while adding lavish appeal with our newest EZ Tube fabric display - the EZ Extend! Customize a single-sided (choose white or black back fabric) or double-sided dye-sublimated stretch fabric print. To assemble, secure the longest vertical poles onto the black steel base using the included allen wrench. Add the bottom horizontal support pole and secure. Snap on the remaining vertical poles, then top frame with the curved bar to complete. Tilt or lay down the frame to swiftly drape with the pillowcase graphic. Using the industrial-sized zipper, zip underneath the bottom support pole, maximizing fabric tension.

| DISPLAY DIMENSIONS                                         | 37.5"W x 126"H x 10"D                               |                                      |  |
|------------------------------------------------------------|-----------------------------------------------------|--------------------------------------|--|
| GRAPHIC SIZE                                               | 38″                                                 | W x 126″H                            |  |
| GRAPHIC MATERIAL                                           |                                                     |                                      |  |
| Stretch fabric                                             |                                                     |                                      |  |
| GRAPHIC FINISHING                                          |                                                     |                                      |  |
| Sewn on left, right, and top with a zipper at the bottom   |                                                     |                                      |  |
| DISPLAY CONSTRUCTION                                       |                                                     |                                      |  |
| Steel base with aluminum tube frame (1.125" / 28.5mm dia.) |                                                     |                                      |  |
| SHIPPING WEIGHTS & DIMENSIONS                              |                                                     |                                      |  |
| Shipping Weight                                            | 17 lbs (stand only)<br>19 lbs (with graphic)        |                                      |  |
| Shipping Dimensions                                        | 39.5″L x 11″W x 4″H                                 |                                      |  |
| LARGE QUANTITY FREIGHT                                     |                                                     |                                      |  |
| Freight Shipping                                           | 40                                                  | 40 boxes per 48"L x 40"W x 49"H skid |  |
| Freight Weight                                             | 725 lbs (frame only)<br>805 lbs (frame and graphic) |                                      |  |
| GRAPHIC TURN AROUND TIME                                   |                                                     |                                      |  |
| 2 business days after proof approval                       |                                                     |                                      |  |
| AVAILABLE ACCESSORIES                                      |                                                     |                                      |  |
| 36" Silver bag                                             |                                                     | EZ Tube LED Light - Silver or Black  |  |
| AVAILABILITY                                               |                                                     | CA and PA                            |  |