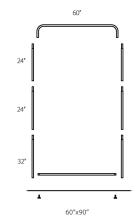

| DISPLAY DIMENSIONS                                         | 37.5"W x 126"H x 10"D                               |                                      |  |
|------------------------------------------------------------|-----------------------------------------------------|--------------------------------------|--|
| GRAPHIC SIZE                                               | 38″                                                 | W x 126″H                            |  |
| GRAPHIC MATERIAL                                           |                                                     |                                      |  |
| Stretch fabric                                             |                                                     |                                      |  |
| GRAPHIC FINISHING                                          |                                                     |                                      |  |
| Sewn on left, right, and top with a zipper at the bottom   |                                                     |                                      |  |
| DISPLAY CONSTRUCTION                                       |                                                     |                                      |  |
| Steel base with aluminum tube frame (1.125" / 28.5mm dia.) |                                                     |                                      |  |
| SHIPPING WEIGHTS & DIMENSIONS                              |                                                     |                                      |  |
| Shipping Weight                                            | 17 lbs (stand only)<br>19 lbs (with graphic)        |                                      |  |
| Shipping Dimensions                                        | 39.5″L x 11″W x 4″H                                 |                                      |  |
| LARGE QUANTITY FREIGHT                                     |                                                     |                                      |  |
| Freight Shipping                                           | 40                                                  | 40 boxes per 48"L x 40"W x 49"H skid |  |
| Freight Weight                                             | 725 lbs (frame only)<br>805 lbs (frame and graphic) |                                      |  |
| GRAPHIC TURN AROUND TIME                                   |                                                     |                                      |  |
| 2 business days after proof approval                       |                                                     |                                      |  |
| AVAILABLE ACCESSORIES                                      |                                                     |                                      |  |
| 36" Silver bag                                             |                                                     | EZ Tube LED Light - Silver or Black  |  |
| AVAILABILITY                                               |                                                     | CA and PA                            |  |