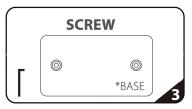

## SET UP INSTRUCTIONS EZEXTEND FABRIC DISPLAY

36'

Connect numbered tubes together.

PRESS

Snap tubes together.

Screw base to tube with threaded bottom.

Cover frame with fabric graphic.

To assemble, secure the longest vertical poles onto the black steel base using the included allen wrench. Add the bottom horizontal support pole and secure. Snap on the remaining vertical poles, then top frame with the curved bar to complete. Tilt or lay down **EZ**EXTEND to swiftly drape with the pillowcase graphic. Using the industrial-size zipper, zip underneath the bottom support pole, maximizing fabric tension.