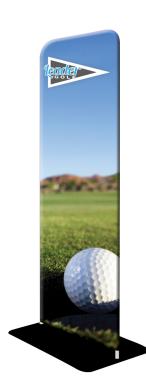

## PRODUCT DESCRIPTION

Expedite your banner stand setup time while adding lavish appeal with our newest EZ Tube fabric display - the EZ Extend! Customize a single-sided (choose white or black back fabric) or double-sided dye-sublimated stretch fabric print. To assemble, secure the longest vertical poles onto the black steel base using the included allen wrench. Add the bottom horizontal support pole and secure. Snap on the remaining vertical poles, then top frame with the curved bar to complete. Tilt or lay down the frame to swiftly drape with the pillowcase graphic. Using the industrial-sized zipper, zip underneath the bottom support pole, maximizing fabric tension.

EZ Tube LED Light - Silver or Black

EZ EXTEND 3' x 10.5' EZ EXTEND FABRIC DISPLAYS PRODUCT CODE: EZ-ETE36x126