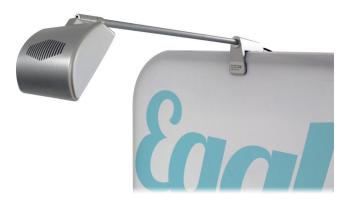

EZ Tube LED Light - Silver or Black

EZ EXTEND 3' x 10.5' EZ EXTEND FABRIC DISPLAYS PRODUCT CODE: EZ-ETE36x126