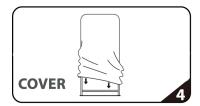

## SET UP INSTRUCTIONS EZEXTEND FABRIC DISPLAY

36'

Connect numbered tubes together.

PRESS

Snap tubes together.

Screw base to tube with threaded bottom.

Cover frame with fabric graphic.

To assemble, secure the longest vertical poles onto the black steel base using the included allen wrench. Add the bottom horizontal support pole and secure. Snap on the remaining vertical poles, then top frame with the curved bar to complete. Tilt or lay down **EZ**EXTEND to swiftly drape with the pillowcase graphic. Using the industrial-size zipper, zip underneath the bottom support pole, maximizing fabric tension.