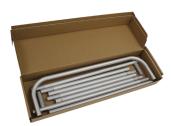

## SET UP INSTRUCTIONS EZEXTEND FABRIC DISPLAY

36'

Connect numbered tubes together.

PRESS

Snap tubes together.

Screw base to tube with threaded bottom.

Cover frame with fabric graphic.

To assemble, secure the longest vertical poles onto the black steel base using the included allen wrench. Add the bottom horizontal support pole and secure. Snap on the remaining vertical poles, then top frame with the curved bar to complete. Tilt or lay down **EZ**EXTEND to swiftly drape with the pillowcase graphic. Using the industrial-size zipper, zip underneath the bottom support pole, maximizing fabric tension.