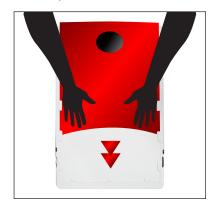

## Step 3

Carefully slide the graphic into the slots of the boards (as shown) until fully inserted. Repeat for the other board

Step 4

Keep score using the built-in score slider.