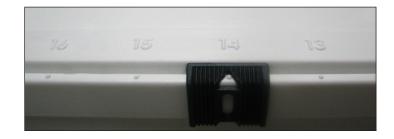

## Step 3

Carefully slide the graphic into the slots of the boards (as shown) until fully inserted. Repeat for the other board

Step 4

Keep score using the built-in score slider.