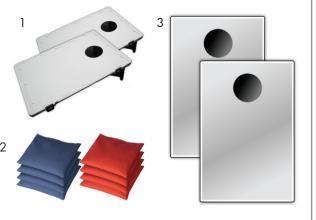

Kit Item #: 280310 Hardware Only Item #: 280311

Graphic Only #: 280312

- 1 Bag Toss Boards (x2)
- 2 Bags (4-Blue / 4-Red)
- 3 Graphics (x2)