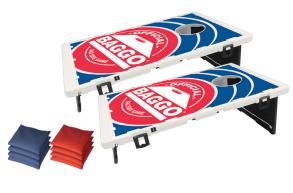

## Step 3

Carefully slide the graphic into the slots of the boards (as shown) until fully inserted. Repeat for the other board

Step 4

Keep score using the built-in score slider.