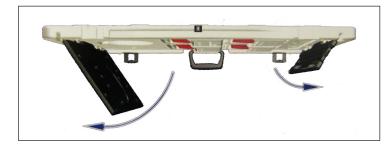

## Step 1

Open up the Bag toss boards by unlatching the four plactic clasps on the sides of the product.

Step 2

Open the boards' incline flaps on both the back and front as shown.