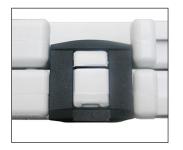

## Step 1

Open up the Bag toss boards by unlatching the four plactic clasps on the sides of the product.

Step 2

Open the boards' incline flaps on both the back and front as shown.