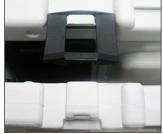

## Step 1

Open up the Bag toss boards by unlatching the four plactic clasps on the sides of the product.

Step 2

Open the boards' incline flaps on both the back and front as shown.