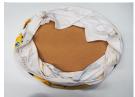

## Step 3

Place the Inflatable (1) inside the Graphic (4) with the valve of the Inflatable (1) facing the Zipper.

# Step 4

Begin to inflate the Inflatable (1) by first opening the outter valve on the bottom. Plug in the Electric Pump (5) making sure the setting is on "Inflate" and insert the hose into the valve on the Inflatable (1). Turn on pump. Inflate until firm. Close the Valve. \*DO NOT OVER INFLATE