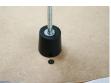

#### Step 5

Locate the four indentations on the bottom of the Base (3). Using the screws and washers provided, screw the four Rubber Feet (7) into the Base (3) using a standard phillips screwdriver (not included).