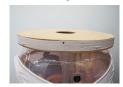

### Step 2

Lay the Graphic (4) upside down, slide the Top (2) inside the bottom of the Graphic (4) as shown.

## Step 3

Place the Inflatable (1) inside the Graphic (4) with the valve of the Inflatable (1) facing the Zipper.

## Step 6

Set the Base (3) upside down on top of the Inflatable (1). Pull the Graphic (4) up toward the Base (3). Starting at the zipper, attach the loop velcro of the Graphic (4) to the hook velcro on the Base (3). Zip Graphic (4) closed. Turn unit right side up.