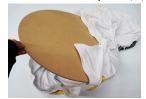

### Step 2

Lay the Graphic (4) upside down, slide the Top (2) inside the bottom of the Graphic (4) as shown.

## Step 3

Place the Inflatable (1) inside the Graphic (4) with the valve of the Inflatable (1) facing the Zipper.