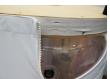

## Step 3

Place the Inflatable (1) inside the Graphic (4) with the valve of the Inflatable (1) facing the Zipper.

# Step 4

Begin to inflate the Inflatable (1) by first opening the outter valve on the bottom. Plug in the Electric Pump (5) making sure the setting is on "Inflate" and insert the hose into the valve on the Inflatable (1). Turn on pump. Inflate until firm. Close the Valve. \*DO NOT OVER INFLATE