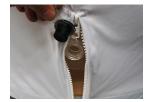

# Step 4

Begin to inflate the Inflatable (1) by first opening the outter valve on the bottom. Plug in the Electric Pump (5) making sure the setting is on "Inflate" and insert the hose into the valve on the Inflatable (1). Turn on pump. Inflate until firm. Close the Valve. \*DO NOT OVER INFLATE

# **Dissassembly Instruction**

To deflate, zip open the Graphic (4) and pull out the inner plug on the valve. With the setting on "Deflate" on the Electric Blower, suck out the remaining air. Graphic (4) can be left on hardware in storage and transport.