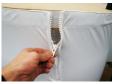

## Step 6

Set the Base (3) upside down on top of the Inflatable (1). Pull the Graphic (4) up toward the Base (3). Starting at the zipper, attach the loop velcro of the Graphic (4) to the hook velcro on the Base (3). Zip Graphic (4) closed. Turn unit right side up.