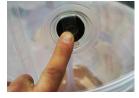

# Step 4

Begin to inflate the Inflatable (1) by first opening the outter valve on the bottom. Plug in the Electric Pump (5) making sure the setting is on "Inflate" and insert the hose into the valve on the Inflatable (1). Turn on pump. Inflate until firm. Close the Valve. \*DO NOT OVER INFLATE

# **Dissassembly Instruction**

To deflate, zip open the Graphic (4) and pull out the inner plug on the valve. With the setting on "Deflate" on the Electric Blower, suck out the remaining air. Graphic (4) can be left on hardware in storage and transport.