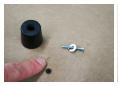

#### Step 5

Locate the four indentations on the bottom of the Base (3). Using the screws and washers provided, screw the four Rubber Feet (7) into the Base (3) using a standard phillips screwdriver (not included).