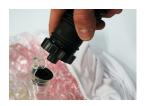

# Step 4

Begin to inflate the Inflatable (1) by first opening the outter valve on the bottom. Plug in the Electric Pump (5) making sure the setting is on "Inflate" and insert the hose into the valve on the Inflatable (1). Turn on pump. Inflate until firm. Close the Valve. \*DO NOT OVER INFLATE