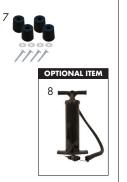

# 8 - Hand Pump Setup

#### Step 5

Locate the four indentations on the bottom of the Base (3). Using the screws and washers provided, screw the four Rubber Feet (7) into the Base (3) using a standard phillips screwdriver (not included).