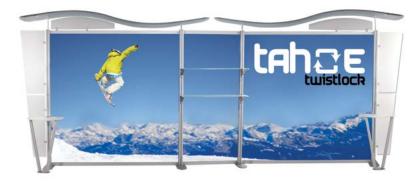

## **Product Features**

introducing the all new tahoe twistlock modular display, redesigned to be completely toolless. Replicated to keep the striking look of the Classic tahoe, the tahoe twistlock is much easier to set up and 50% faster. Simply, twist the pieces together to lock into place, and untwist to disassemble. the tahoe twistlock is available in size 10ft., 13ft., and 20ft. and is fully customizable, making it the perfect modular back wall display. did we mention it's toolless?

| mention it's toolless?                                           |                                                             |
|------------------------------------------------------------------|-------------------------------------------------------------|
| Display Dimension                                                | 243"W x 96"H                                                |
| Graphic Size                                                     | 84.5"W x 84.5"H (left & right)<br>40.75"W x 84.5"H (center) |
| Graphic Material                                                 |                                                             |
| Fabric                                                           |                                                             |
| Construction                                                     |                                                             |
| Aluminum Frame Construction                                      |                                                             |
| Back wall hardware                                               |                                                             |
| Arch Canopy Frame (2" Aluminum Tubing)                           |                                                             |
| Arch Canopy Frame (2" Aluminum Tubing)                           |                                                             |
| Frosted Plex Header & Wings                                      |                                                             |
| Weights - Dimensions                                             |                                                             |
| Shipping Weight                                                  | 255 lbs                                                     |
| Shipping Dimensions                                              | Box1: 21" x 17" x 53"<br>Box2: 21" x 17" x 53"              |
| Package Includes                                                 |                                                             |
| (2) Large Acrylic Shelves with Brackets                          |                                                             |
| (1) Acrylic Table With Brackets                                  |                                                             |
| (1) Canopy Frame w/Pillow Case (Gray/Silver)                     |                                                             |
| (4) Acrylic Wings with Brackets                                  |                                                             |
| (2) Feet                                                         |                                                             |
| (4) Vertical Twist Lock Extrusions                               |                                                             |
| (4) Horizontal Extrusions                                        |                                                             |
| (2) Small horizontal extrusions                                  |                                                             |
| (2) Hard Case, including inner packing material, with Tahoe logo |                                                             |
| (1) Acrylic Header with Brackets                                 |                                                             |
| (1) Instructions                                                 |                                                             |
| Warranty                                                         |                                                             |
| Lifetime warranty on frame                                       |                                                             |
| One year warranty on graphic                                     |                                                             |
|                                                                  |                                                             |