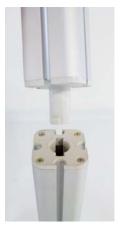

## New Feature: Twistlock

Wheeled Case (included)

## **Product Features**

introducing the all new tahoe twistlock modular display, redesigned to be completely toolless. Replicated to keep the striking look of the Classic tahoe, the tahoe twistlock is much easier to set up and 50% faster. Simply, twist the pieces together to lock into place, and untwist to disassemble. the tahoe twistlock is available in size 10ft., 13ft., and 20ft. and is fully customizable, making it the perfect modular back wall display. did we mention it's toolless?