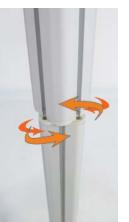

## New Feature: Twistlock

Wheeled Case (included)

## **Product Features**

introducing the all new tahoe twistlock modular display, redesigned to be completely toolless. Replicated to keep the striking look of the Classic tahoe, the tahoe twistlock is much easier to set up and 50% faster. Simply, twist the pieces together to lock into place, and untwist to disassemble. the tahoe twistlock is available in size 10ft., 13ft., and 20ft. and is fully customizable, making it the perfect modular back wall display. did we mention it's toolless?