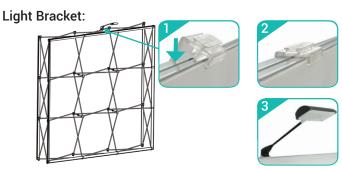

#### **Optional Accessories**

**a.** Snap the LED Light Bracket on top of the frame. Then slide the LED Light onto the bracket.

**b.** Then insert the remainder of the beading.

c. Repeat graphic installation on the end caps.