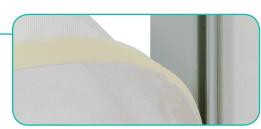

#### **Install Graphic**

**a.** In each corner, insert the silicone edge beading into the groove.