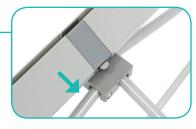

#### **Insert Channel Bars**

- **a.** Expand each channel bar. Follow bungee to connect.
- b. Expand the frame.

**b.** Attach channel bars to frame.

**c.** Slide channels bars onto frame, from top to bottom, then secure onto metal peg.