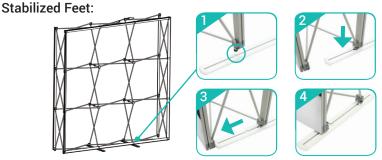

**a.** From the back, lift frame and insert adjustable feet onto stabilized feet. Then slide stabilized feet toward and insert onto the adjustable feet.