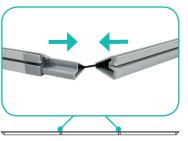

#### **Insert Channel Bars**

- **a.** Expand each channel bar. Follow bungee to connect.
- b. Expand the frame.

**b.** Attach channel bars to frame.

**c.** Slide channels bars onto frame, from top to bottom, then secure onto metal peg.