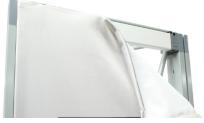

#### **Install Graphic**

**a.** In each corner, insert the silicone edge beading into the groove.

#### **Optional Accessories**

**a.** Snap the LED Light Bracket on top of the frame. Then slide the LED Light onto the bracket.

**b.** Then insert the remainder of the beading.

c. Repeat graphic installation on the end caps.