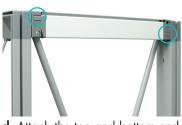

**c.** Close frame by pushing the outside of the frame until male and female ends connect.

**d.** Attach the top and bottom endcaps on each side of the frame.