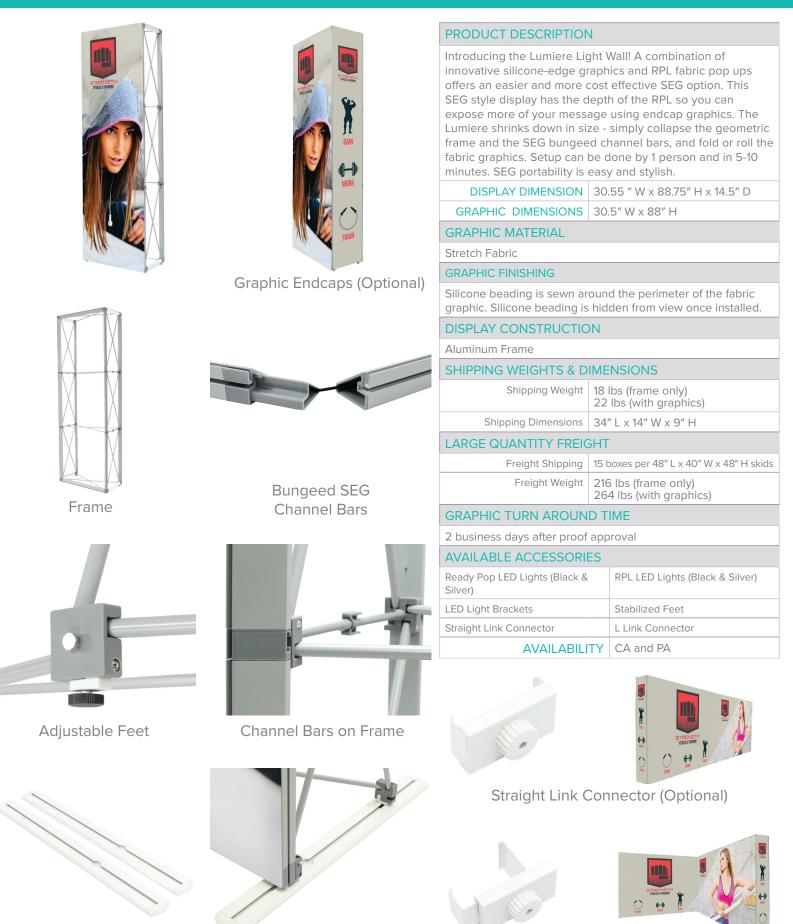

### Set Up Pop Up Frame

**a.** Place frame with the adjustable feet facing down.

**a.** From the back, lift frame and insert adjustable feet onto stabilized feet. Then slide stabilized feet toward and insert onto the adjustable feet.