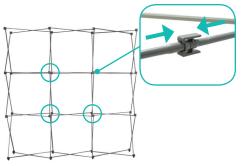

#### **Insert Channel Bars**

- **a.** Expand each channel bar. Follow bungee to connect.
- b. Expand the frame.

**b.** Attach channel bars to frame.

**c.** Slide channels bars onto frame, from top to bottom, then secure onto metal peg.