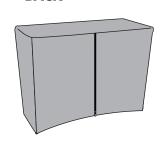

# UltraFit 4' Demo Throw

#### **Product Parts**

1 - Table Throw



#### **FRONT**



### **BACK**



## **Display Set-Up**

## Step 1

Remove the Table Throw (1) from the bag and place on table.



## Step 2

Insert the feet of the table into the pockets located on the bottom inside corners of the throw.



## Step 3

After inserting all four table feet into the pockets, close the back zipper.



## **Storage**

### Step 1

Unzip the back zipper.



### Step 2

Remove all four table feet from the pockets.



## Step 3

Remove Table Throw (1) and fold.Place into a Carry Case (sold separately) and store in a cool, dry location.



### Care

Recommended for indoor use only.

Machine wash on gentle cycle using mild detergent. Tumble dry low-heat setting only. Do not dry clean. Do not iron.