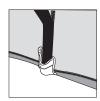

## Step 3

After inserting all four table feet into the pockets, close the back zipper.

### Step 1

Unzip the back zipper.