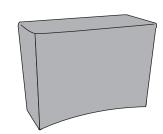

# UltraFit 4' Demo Throw

#### **Product Parts**

1 - Table Throw



#### **FRONT**



### **BACK**



## **Display Set-Up**

## Step 1

Remove the Table Throw (1) from the bag and place on table.



## Step 2

Insert the feet of the table into the pockets located on the bottom inside corners of the throw.



## Step 3

After inserting all four table feet into the pockets, close the back zipper.



## **Storage**

### Step 1

Unzip the back zipper.



### Step 2

Remove all four table feet from the pockets.



## Step 3

Remove Table Throw (1) and fold.Place into a Carry Case (sold separately) and store in a cool, dry location.



### Care

Recommended for indoor use only.

Machine wash on gentle cycle using mild detergent. Tumble dry low-heat setting only. Do not dry clean. Do not iron.