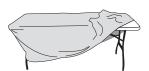

## Step 1

Remove the Table Throw (1) from the bag and place on table.

## Step 2

Insert the feet of the table into the pockets located on the bottom inside corners of the throw.

## Step 3

After inserting all four table feet into the pockets, close the back zipper.