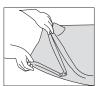

## Step 3

Remove Table Throw (1) and fold.Place into a Carry Case (sold separately) and store in a cool, dry location.