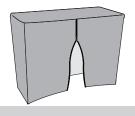

# UltraFit 4' Demo Throw

#### **Product Parts**

1 - Table Throw



#### **FRONT**



### **BACK**



## **Display Set-Up**

## Step 1

Remove the Table Throw (1) from the bag and place on table.



## Step 2

Insert the feet of the table into the pockets located on the bottom inside corners of the throw.



## Step 3

After inserting all four table feet into the pockets, close the back zipper.



## **Storage**

### Step 1

Unzip the back zipper.



### Step 2

Remove all four table feet from the pockets.



## Step 3

Remove Table Throw (1) and fold.Place into a Carry Case (sold separately) and store in a cool, dry location.



### Care

Recommended for indoor use only.

Machine wash on gentle cycle using mild detergent. Tumble dry low-heat setting only. Do not dry clean. Do not iron.