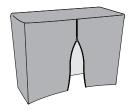

# UltraFit 4' Demo Throw

#### **Product Parts**

1 - Table Throw



#### **FRONT**



### **BACK**



## **Display Set-Up**

## Step 1

Remove the Table Throw (1) from the bag and place on table.



## Step 2

Insert the feet of the table into the pockets located on the bottom inside corners of the throw.



## Step 3

After inserting all four table feet into the pockets, close the back zipper.



## **Storage**

### Step 1

Unzip the back zipper.



### Step 2

Remove all four table feet from the pockets.



## Step 3

Remove Table Throw (1) and fold.Place into a Carry Case (sold separately) and store in a cool, dry location.



### Care

Recommended for indoor use only.

Machine wash on gentle cycle using mild detergent. Tumble dry low-heat setting only. Do not dry clean. Do not iron.