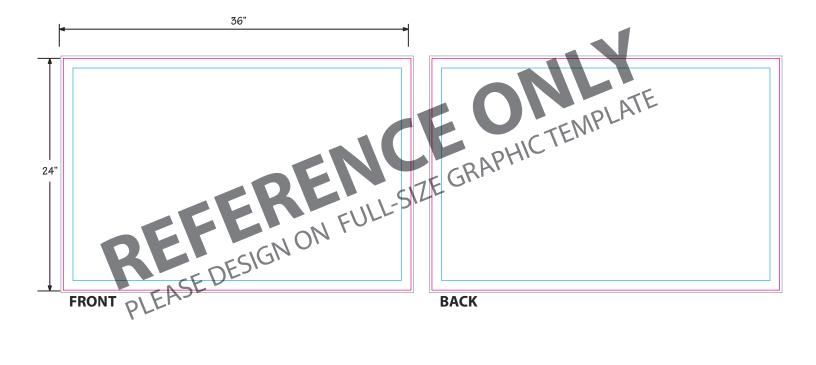

## All images must be embedded All fonts must be outlined Save file as PDF

|                                                                                            | I                                                                           |                                  |                                                                                       |
|--------------------------------------------------------------------------------------------|-----------------------------------------------------------------------------|----------------------------------|---------------------------------------------------------------------------------------|
| TEMPLATE KEY                                                                               |                                                                             |                                  |                                                                                       |
| <b>BLEED AREA</b><br>36.5"W x 24.5"H                                                       |                                                                             |                                  |                                                                                       |
| FINISHED SIZE<br>36"W x 24"H                                                               |                                                                             |                                  |                                                                                       |
| <b>SAFE AREA</b><br>34"W x 22"H                                                            |                                                                             |                                  |                                                                                       |
| Using PMS colors in your art<br>is recommended but an exact<br>match cannot be guaranteed. | ]                                                                           |                                  | BLE SIDED ITEM<br>bmit 2 Art Files                                                    |
| ACCEPTABLE FILE FORMATS:                                                                   |                                                                             |                                  |                                                                                       |
| eee :                                                                                      | Adobe Illustrator (.ai, .pdf, .eps)<br>All Fonts Outlined<br>mages Embedded | $_{e}e \boldsymbol{\mathcal{C}}$ | <ul> <li>Adobe Photoshop (.psd, .tif, .jpg)</li> <li>200 DPI at 100% Scale</li> </ul> |
| Vector lines Vector image                                                                  |                                                                             | Raster image                     | Updated: 8.23.16                                                                      |